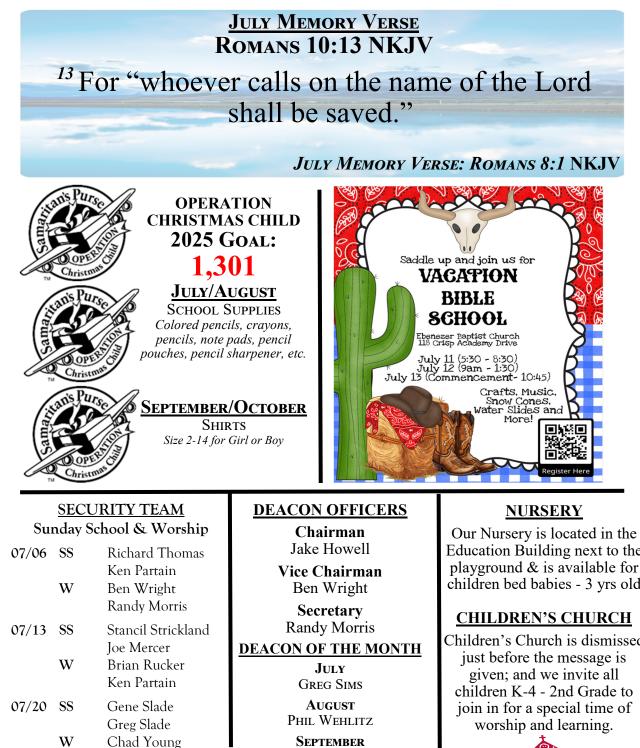

#### **VBS 2025**

SADDLE UP & JOIN US FOR VACATION BIBLE SCHOOL JULY 11 - 13, 2025 *FRIDAY*, 06/11 - 5:30 PM - 8:30 PM **SATURDAY**, 06/12 - 9:00 AM - 1:30 PM SUNDAY, 06/13 - 10:45 AM CRAFTS, MUSIC, SNOW CONES, WATER SLIDES, & MORE...